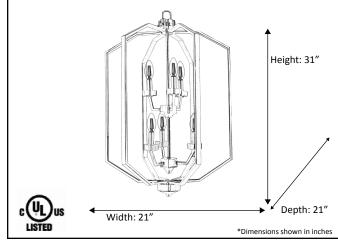

| Model #                                          | PRS-HF6-MB       |
|--------------------------------------------------|------------------|
| Fixture Series                                   | Paris            |
| Finish                                           | Matte Black      |
| Dimensions- HxW(xD) (Dimensions shown in inches) | 31" x 21" x 21"  |
| Lamp Info                                        | 6 x 60W (Candle) |
| Chain/Wire Length                                | 3' / 10'         |
| Glass                                            | Open Cage        |