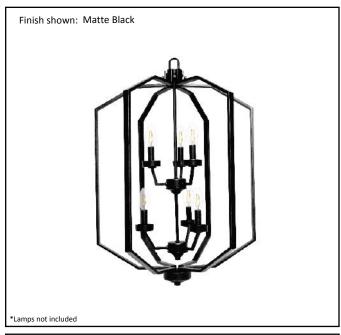

| Model #                                          | PRS-HF6-MB       |
|--------------------------------------------------|------------------|
| Fixture Series                                   | Paris            |
| Finish                                           | Matte Black      |
| Dimensions- HxW(xD) (Dimensions shown in inches) | 31" x 21" x 21"  |
| Lamp Info                                        | 6 x 60W (Candle) |
| Chain/Wire Length                                | 3' / 10'         |
| Glass                                            | Open Cage        |

| Available Finishes |                    |  |  |
|--------------------|--------------------|--|--|
|                    | WH: White          |  |  |
|                    | CH: Chrome         |  |  |
|                    | BN: Brushed Nickel |  |  |
|                    | MB: Matte Black    |  |  |
|                    | RB: Rubbed Bronze  |  |  |